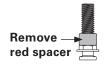

### 2. Standard Full-Height Units (WITHOUT SOFSTOP)

The red sleeve needs to be removed from the M8 wheel so that the minimum clearance can be achieved.