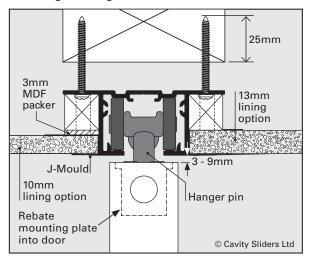

### **Installation Notes**

- 1 Ensure underside of track is level with the underside of the J-Mould. This may require the underside of the track to finish 1-2mm below the underside of the ceiling before stopping.
- 2 Check lining thickness used. 10mm lining: leave MDF packer in place. 13mm lining: remove packer.
- 3 Fit J-mould (not supplied) along opening of doorway. Cut lining in and fix.
- 4 Plaster and finish, taking care to keep the inside of track free of dust and paint splatter by opening the door(s) fully and masking the track slot(s).

### **Full-Height Fixing Detail**

**Nebsite: www.cavitysliders.co.n**z