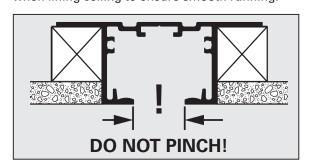

### **IMPORTANT**

Original track slot width must be maintained when lining ceiling to ensure smooth running.