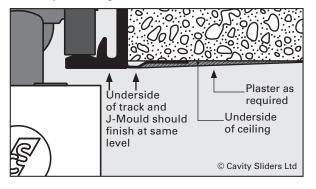

# *ECavitySliders®*

CS Full-Height detail enables the underside of the track to finish flush with the underside of the ceiling. This gives the appearance of the ceiling running continuously from one room to another, creating a more spacious feel.

### **Installation Notes**

- 1 Ensure underside of track is level with the underside of the J-Mould. This may require the underside of the track to finish 1-2mm below the underside of the ceiling before stopping.
- 2 Check lining thickness used. 10mm lining: leave MDF packer in place. 13mm lining: remove packer.
- 3 Fit J-mould (not supplied) along opening of doorway. Cut lining in and fix.
- 4 Plaster and finish, taking care to keep the inside of track free of dust and paint splatter by opening the door(s) fully and masking the track slot(s).

### Close up of Fixing Detail